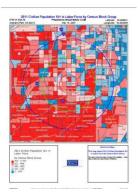

**Site Analysis:** Also accessed from the STDB home page, the ESRI Site Analysis link connects users to a myriad of data, reports, charts, and maps, allowing the display of and interaction with more than 11,000 demographic variables and lists of nearly 13,000,000 businesses. The user may choose from several report output options, including PDF and Excel, and is able to import several data file formats into on-screen maps to display and/or overlay additional data they obtain from other sources. Many of the demographic and business variables can be displayed on thematic or colorized maps, so that SIORs can quickly spot trends or differentiate areas of opportunity.

Report: Themed Map FIRE Employees

Location: Maps

Description: Color display of number of employees of a particular industry type in a study area.

Application: Quick view to determine high/low number of employees in a specific area by