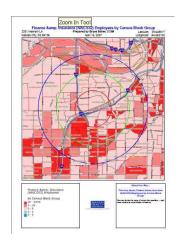

## STDBOnline Overview for Premium Subscription

**Digital Aerial Imagery:** Users can access GlobeXplorer's Image Atlas of digital aerial imagery by clicking the "aerial imagery" link on the STDB home page. A new Web page appears. Once the user enters an address, city and state, or zip code, the screen displays the highest-resolution image in the database. The image can be panned or zoomed and the user can apply a street overlay tool. A topographic map tool provides a preliminary look at elevation. A map overlay tool allows users to keep the image clear of street information while allowing them to obtain street names by using a mouse over.

One feature seldom seen with online imagery is selective access to prior years' imagery of the same area. This is available via a drop-down menu at the top center of the Web page. In some cases, imagery dating back 10 years or more can be displayed, showing how an area has developed over time. The imagery is fully licensed for use and can be saved to a hard drive or emailed directly from the site. Once on a hard drive, the image can be imported into a variety of image-manipulation programs or even into Microsoft Word for further labeling or inclusion with a proposal. For an additional fee, users can obtain higher resolution prints or digital files in a variety of sizes.